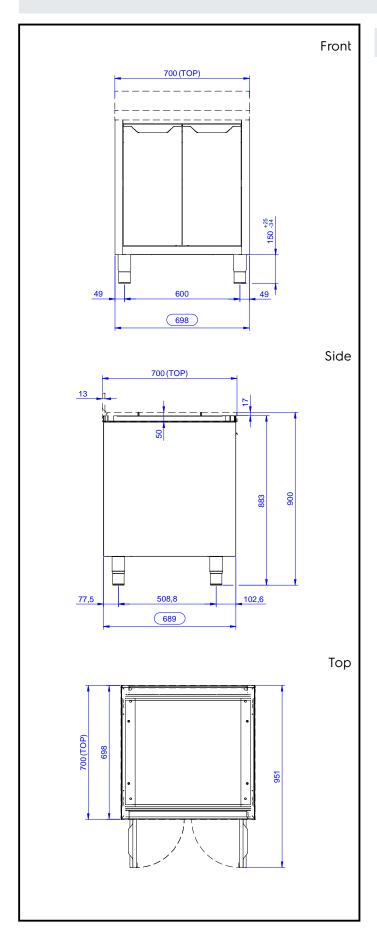

## **Key Information:**

Cabinet width:

133183 (RSAU7002HD) 645 mm Cabinet depth: 645 mm Cabinet height: 650 mm External dimensions, Width: 700 mm External dimensions, Depth: 700 mm External dimensions, Height: 883 mm Number and type of doors: 2 Hinged 27 kg Net weight: